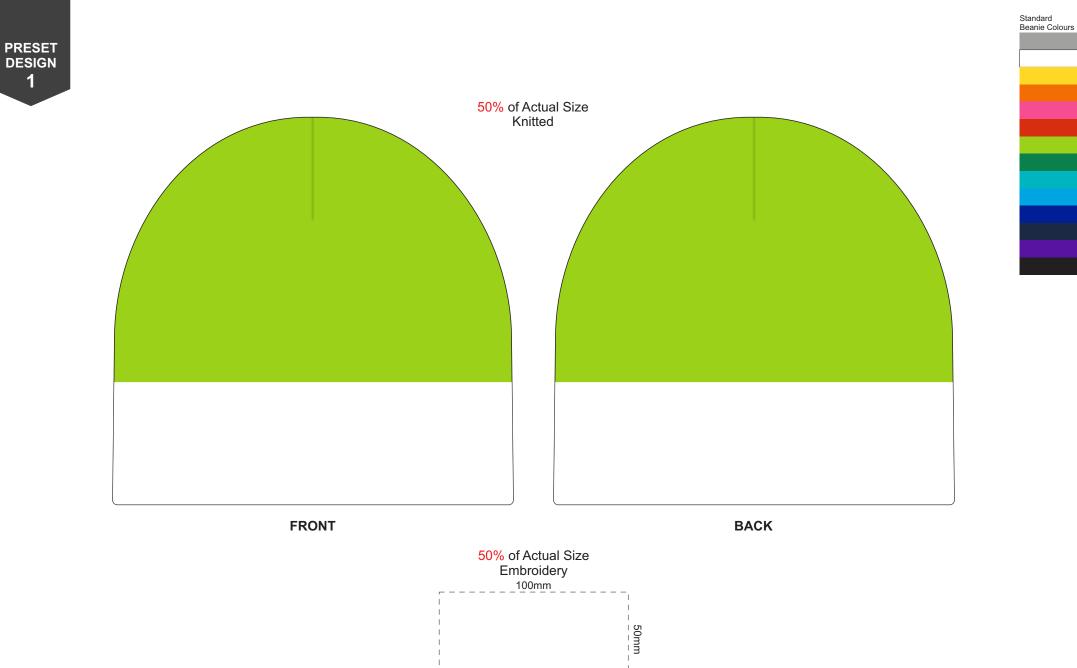

The embroidery branding area can be placed anywhere on the bottom half of the beanie (embroidery is advised for smaller detail.)

Standard Beanie Colours

This template is a preset design which is fully custom. (*PMS colour and design*) The beanie can have up to four colours.

Both sides can be branded.

Detail advised to be wider than 3mm for a successful knit outcome.

Standard Beanie Colours

This template is a preset design which is fully custom. (*PMS colour and design*) The beanie can have up to four colours.