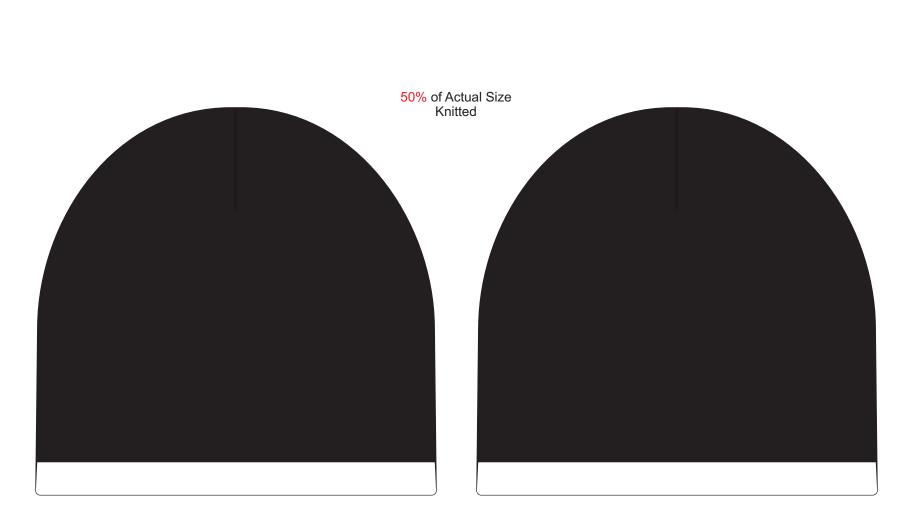

Both sides can be branded.

PRESET DESIGN 2

Detail advised to be wider than 3mm for a successful knit outcome.

This template is a preset design which is fully custom. (*PMS colour and design*) The beanie can have up to four colours.

Both sides can be branded.

Detail advised to be wider than 3mm for a successful knit outcome.

This template is a preset design which is fully custom. (*PMS colour and design*) The beanie can have up to four colours.