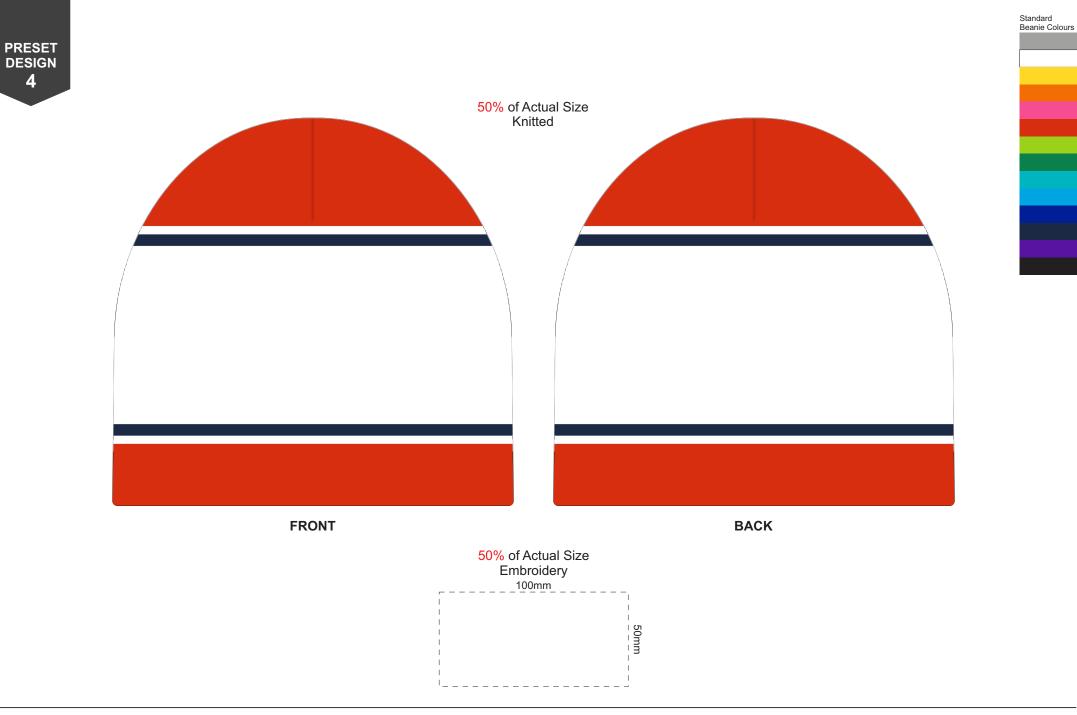

Both sides can be branded.

Detail advised to be wider than 3mm for a successful knit outcome.

This template is a preset design which is fully custom. (*PMS colour and design*) The beanie can have up to four colours.

Both sides can be branded.

4

Detail advised to be wider than 3mm for a successful knit outcome.