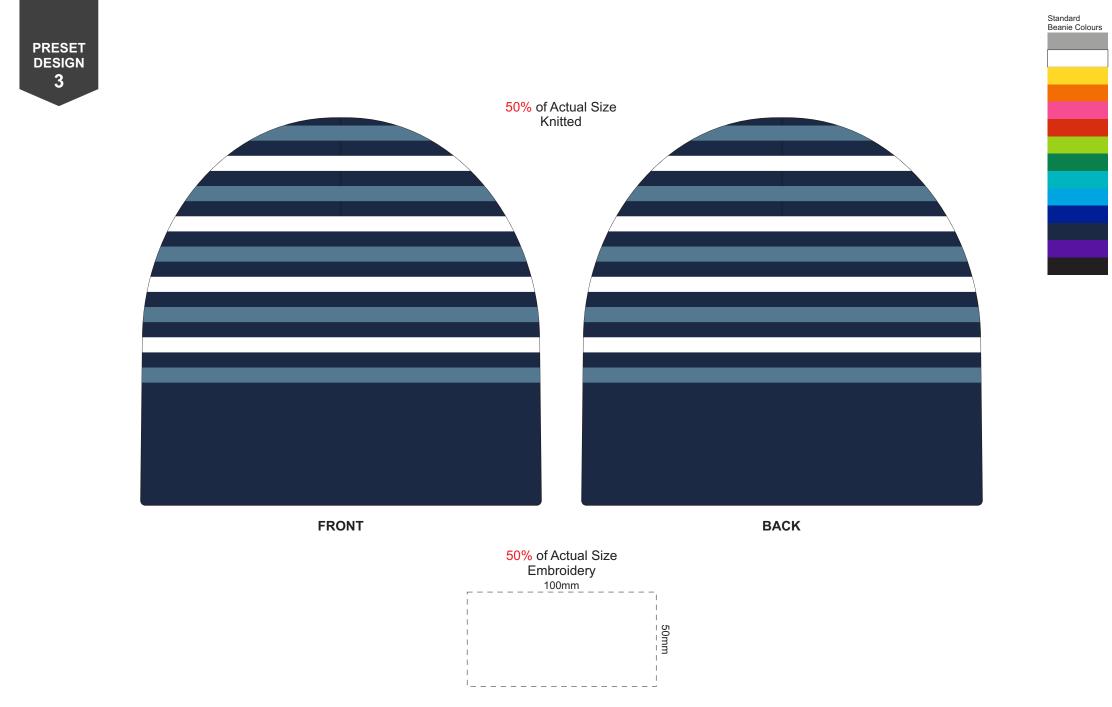

Both sides can be branded.

PRESET DESIGN 2

Detail advised to be wider than 3mm for a successful knit outcome.

This template is a preset design which is fully custom. (*PMS colour and design*) The beanie can have up to four colours.