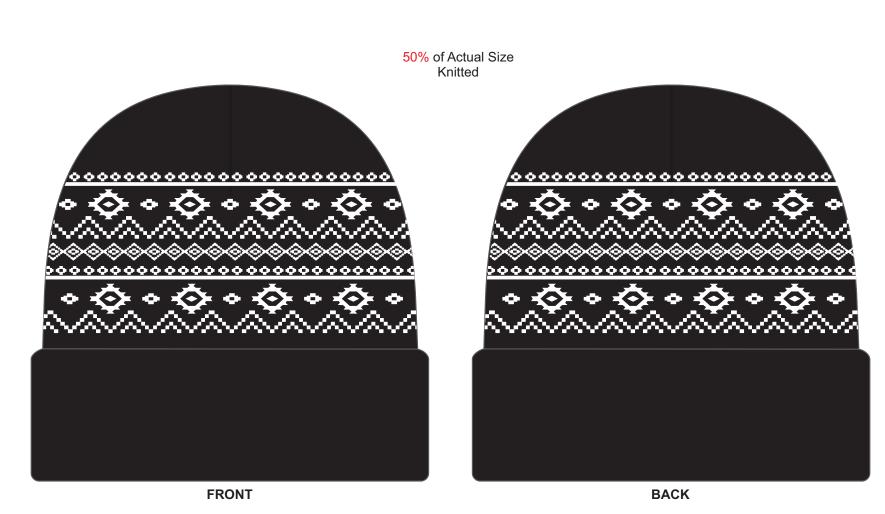

CUSTOM TEMPLATE

This template is fully custom. (*PMS colour and design*) The beanie can be knitted up to four colours.

Both sides can be branded.

Detail advised to be wider than 3mm for a successful knit outcome.