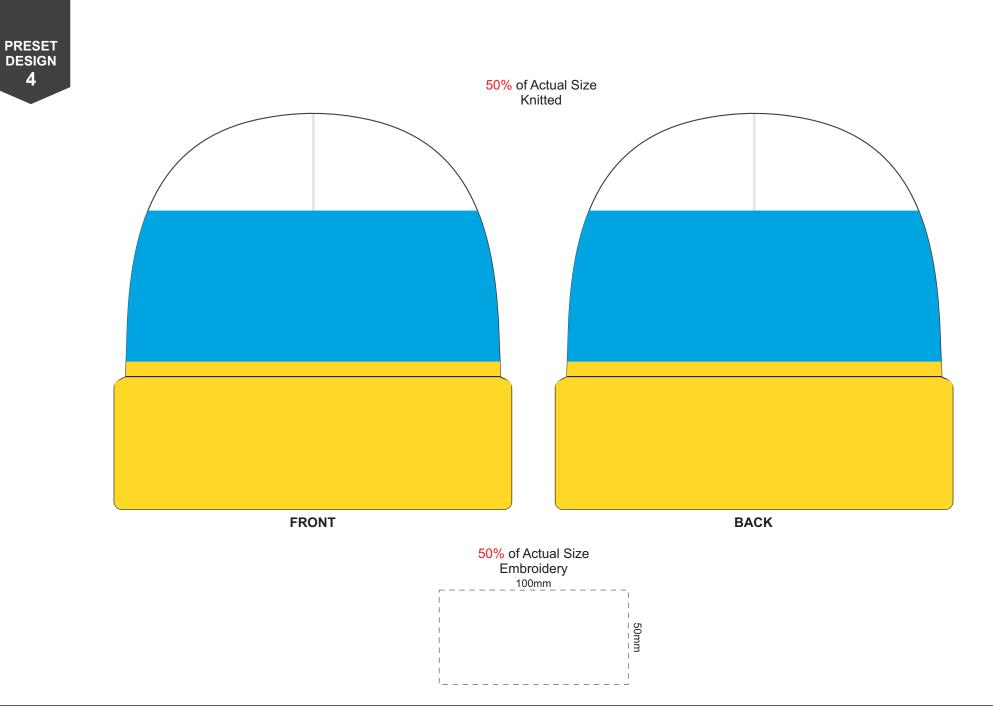

Standard Beanie Colours

This template is a preset design which is fully custom. (*PMS colour and design*) The beanie can be knitted up to four colours.

Both sides can be branded.

4

Detail advised to be wider than 3mm for a successful knit outcome.