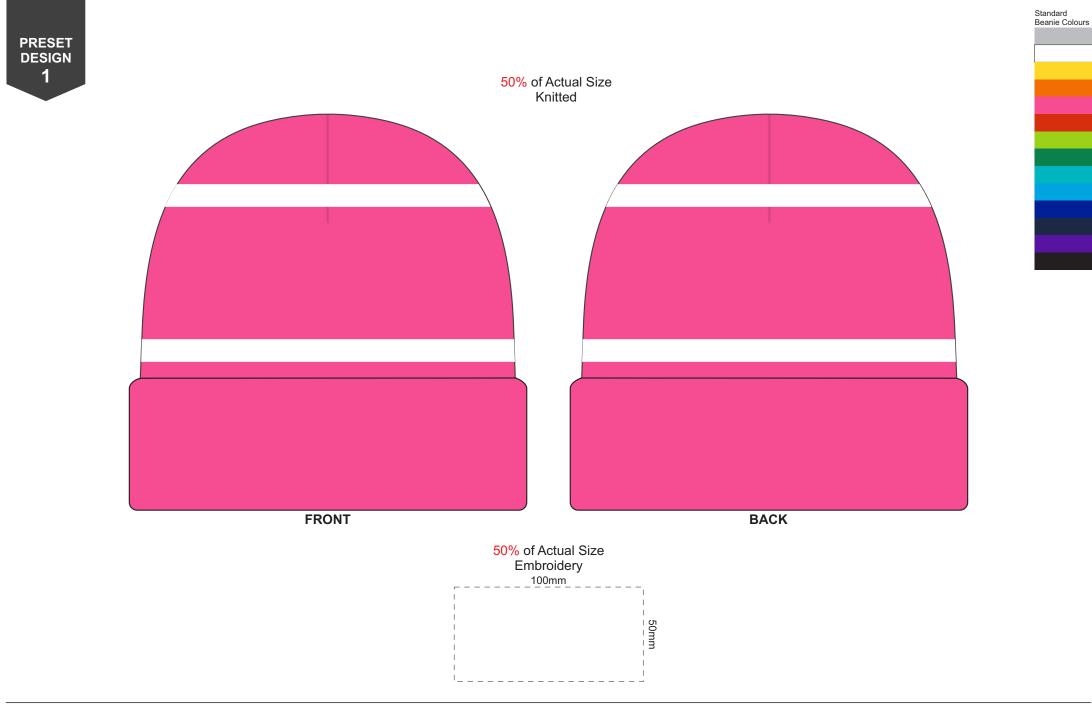

This template is a preset design which is fully custom. (*PMS colour and design*) The beanie can be knitted up to four colours.

Both sides can be branded.

Detail advised to be wider than 3mm for a successful knit outcome.

Standard Beanie Colours

This template is a preset design which is fully custom. (*PMS colour and design*) The beanie can be knitted up to four colours.

Both sides can be branded.

Detail advised to be wider than 3mm for a successful knit outcome.