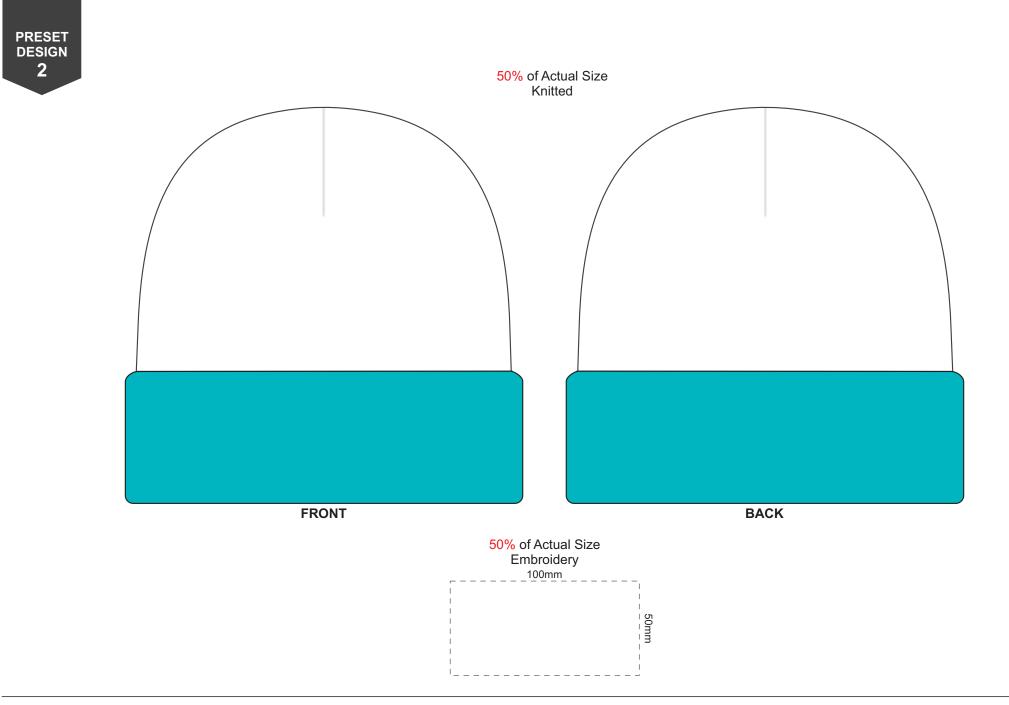

Standard Beanie Colours

This template is a preset design which is fully custom. (*PMS colour and design*) The beanie can be knitted up to four colours.

Both sides can be branded.

3

Detail advised to be wider than 3mm for a successful knit outcome. The embroidery branding area can be placed anywhere on the cuff of the beanie (*embroidery is advised for smaller detail.*)