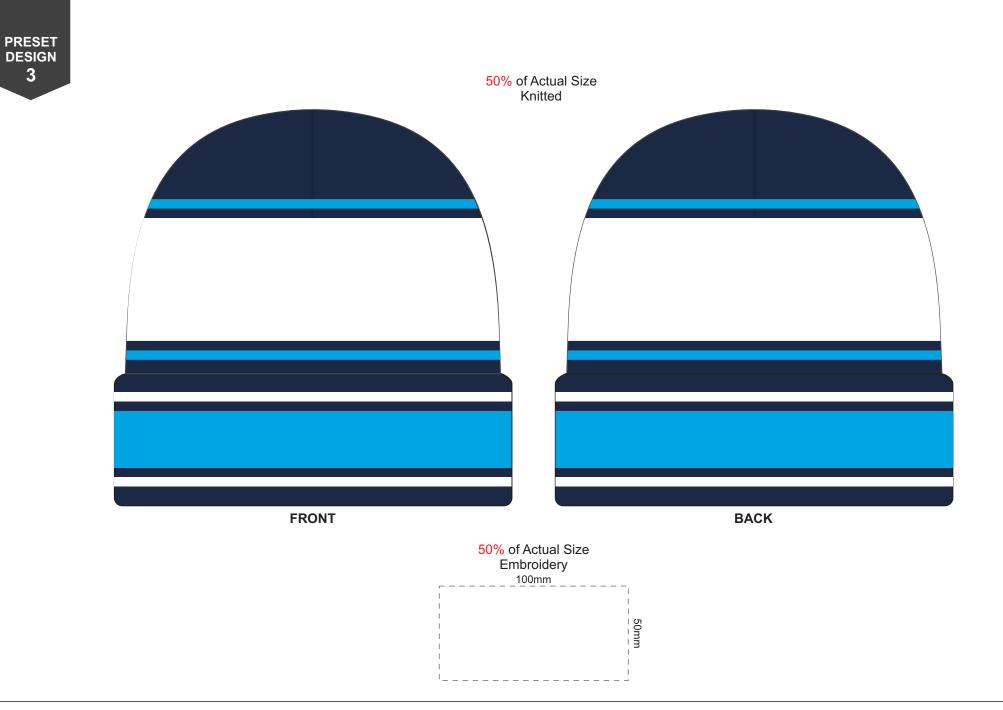

Standard Beanie Colours

This template is a preset design which is fully custom. (*PMS colour and design*) The beanie can be knitted up to four colours.

Both sides can be branded.

4

Detail advised to be wider than 3mm for a successful knit outcome.