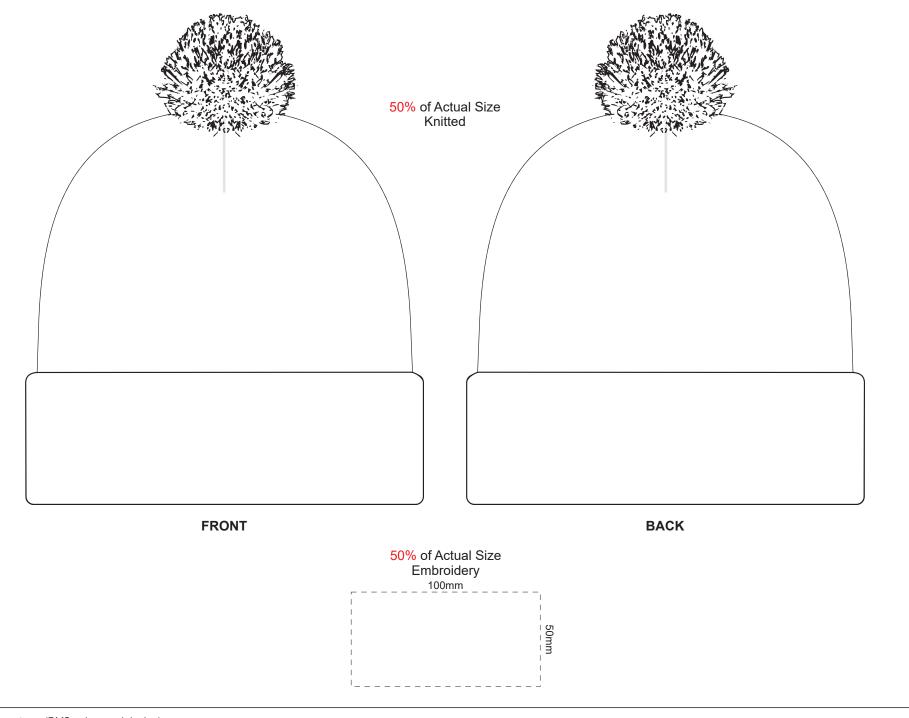

Standard Beanie & Tassel Colours

This template is fully custom. *(PMS colour and design)*The beanie can have up to four colours and up to three of these colours can be used for the tassels.

Both sides can be branded.