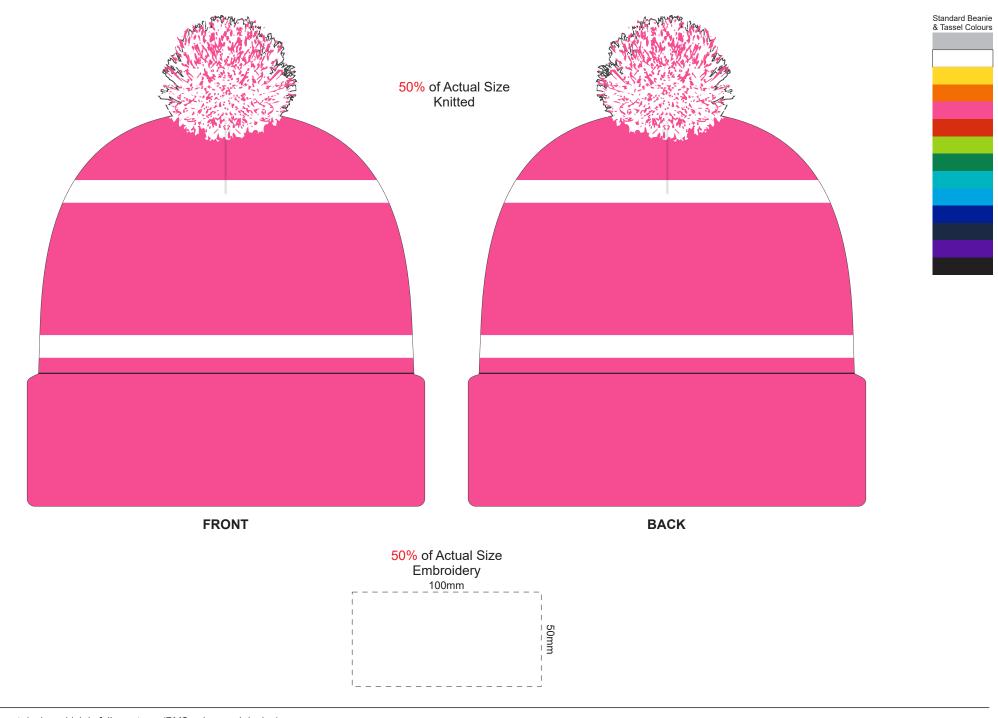

This template is a preset design which is fully custom. *(PMS colour and design)*The beanie can have up to four colours and up to three of these colours can be used for the tassels.

Both sides can be branded.