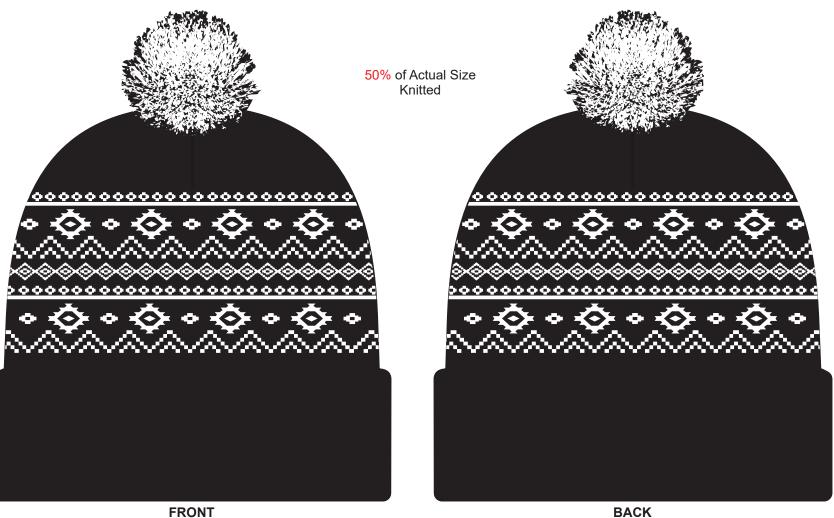

Standard Beanie & Tassel Colours

This template is fully custom. *(PMS colour and design)*The beanie can have up to four colours and up to three of these colours can be used for the tassels.

Both sides can be branded.

This template is a preset design which is fully custom. *(PMS colour and design)*The beanie can have up to four colours and up to three of these colours can be used for the tassels.

Both sides can be branded.

Standard Beanie & Tassel Colours

This template is a preset design which is fully custom. *(PMS colour and design)*The beanie can have up to four colours and up to three of these colours can be used for the tassels.

Both sides can be branded.

Standard Beanie & Tassel Colours

This template is a preset design which is fully custom. (*PMS colour and design*)
The beanie can have up to four colours and up to three of these colours can be used for the tassels.