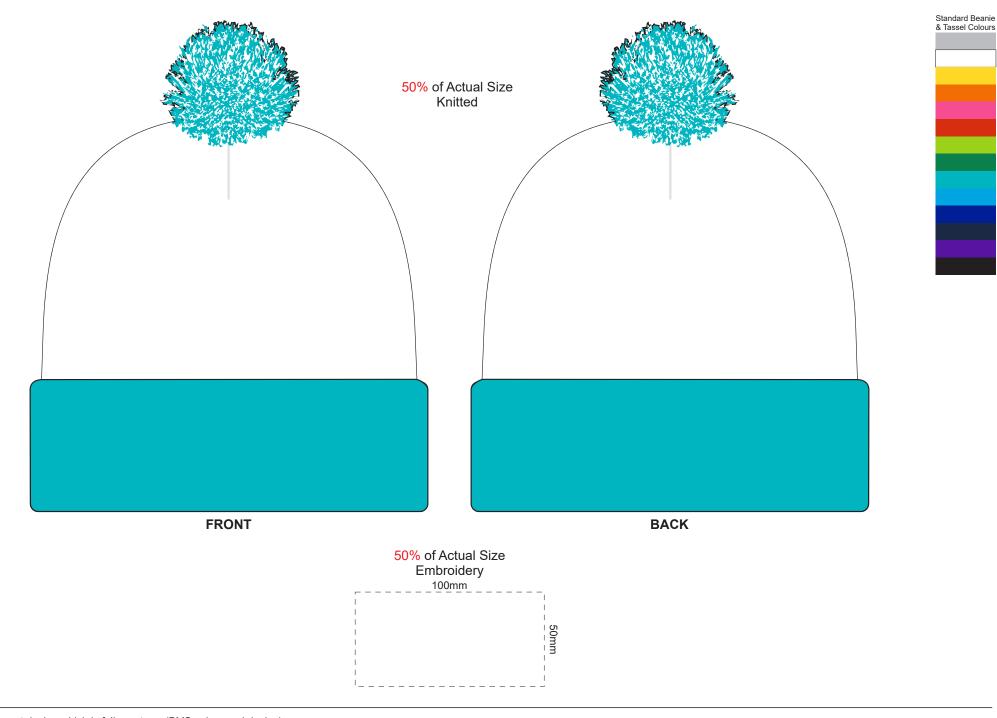

This template is a preset design which is fully custom. *(PMS colour and design)*The beanie can have up to four colours and up to three of these colours can be used for the tassels.

Both sides can be branded.

Standard Beanie & Tassel Colours

This template is a preset design which is fully custom. *(PMS colour and design)*The beanie can have up to four colours and up to three of these colours can be used for the tassels.