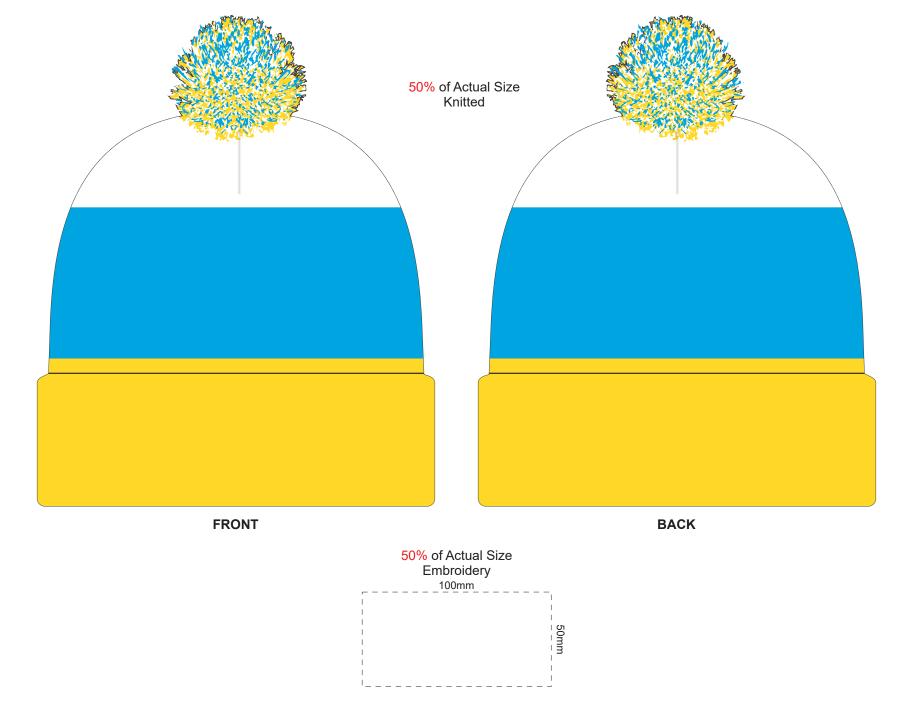

Standard Beanie & Tassel Colours

This template is a preset design which is fully custom. *(PMS colour and design)*The beanie can have up to four colours and up to three of these colours can be used for the tassels.

Both sides can be branded.

Standard Beanie & Tassel Colours

This template is a preset design which is fully custom. (*PMS colour and design*)
The beanie can have up to four colours and up to three of these colours can be used for the tassels.