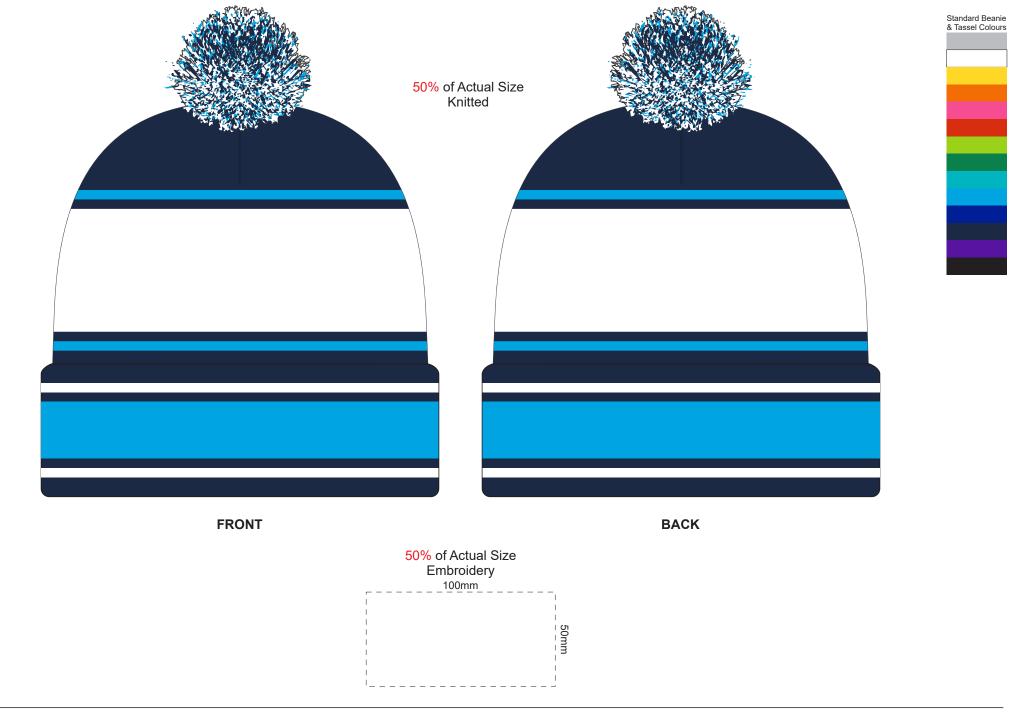

This template is a preset design which is fully custom. *(PMS colour and design)*The beanie can have up to four colours and up to three of these colours can be used for the tassels.

Both sides can be branded.